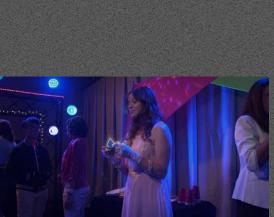

# Nuke

- Rotoscoped Fortune Teller element and fingers
- Inner Glow / Outer Volume Rays effects added and animated
- Color Corrected Fortune Teller and Glow Effects
- Integrated light effects onto talent