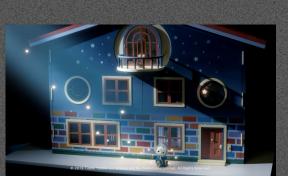

#### Moon and Me

Nuke, Adobe After Effects, Davinci Resolve

- Toy House Roundel Window light effects and flare
- Moon and night sky and moon beam effects
- Pepi Nana's Letter effect
- Moon Baby integrated, animated puppeteered "glowlet" elements and interactive lighting
- Developed and executed various Storyland Transition sequences including paper cutouts and watercolor elements
- Rod removal of puppet characters and integration