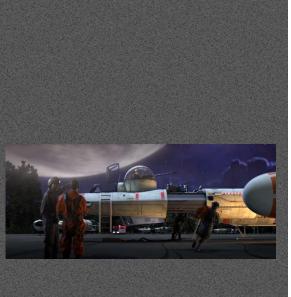

# The Star Wars Concept Trailer

Maya, V-Ray, Nuke

- Textured Y-Wing Vehicle asset.
- Extracted and integrated four green screen elements.
- Rendered environment with multi-pass EXR.
- Rebuilt EXRs and Composited in Nuke
  Based on Star Wars concept art by Ralph McQuarrie